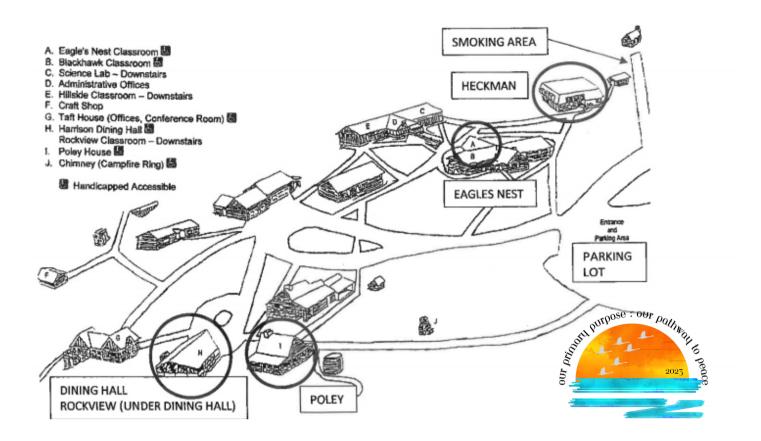

SCAN TO

REGISTER DIGITALLY

## Scholarship & T-shirt info

\_\_\_\_I am in need of a scholarship (up to 50%) Do not send money at this time. You will be contacted regarding a possible scholarship. Best way to reach you \_\_\_\_\_\_

T-Shirt Purchase - \$25.00 per shirt

T-shirt Size/# of shirts: S\_\_\_\_ M\_\_\_\_ L \_\_\_\_ XL\_\_\_\_ 2XL \_\_\_\_ 3XL\_\_\_\_ 4XL\_\_\_\_

Money raised from t-shirts sales goes to Scholarship Fund for next year's retreat Additional scholarship donation amount, if you so desire \$ \_\_\_\_\_

## Additional Payment methods:

venmo

Żelle

G Pay

FLYINGGEESERETREAT@GMAIL.COM

By registering, you agree that for yourself and anyone entitled to act on your behalf, you release and discharge the Women's Flying Geese Group and Lorado Taft Field Campus, their s